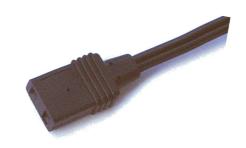

## **DESCRIPTION**

Cable for quick connection or disconnection of AC-fans with standard terminal male plugs. 2.8x0.5mm, length 910 mm, straight head (other types on request). Lead wire ends tinned. Color: black, certification: UL E88265 ATTENTION: The connection work must be done by a qualified technician.

| Art. No.  | Description               | Туре        | Lenght<br>[mm] | Packing quantity<br>[Pcs.] |
|-----------|---------------------------|-------------|----------------|----------------------------|
| 911032100 | Fan power lead, straight  | SPT-1       | 910            | 50                         |
| 911032145 | Fan power lead, 45° angle | SPT-1-45 *) | 910            | 50                         |