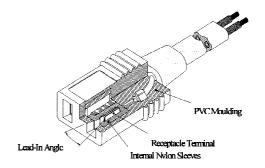

## **DESCRIPTION**

Cable for quick connection or disconnection of AC-fans with standard terminal male plugs. 2.8x0.5mm, length 910 mm, straight head (other types on request). Lead wire ends tinned. Color: black, certification: UL E88265 ATTENTION: The connection work must be done by a qualified technician.